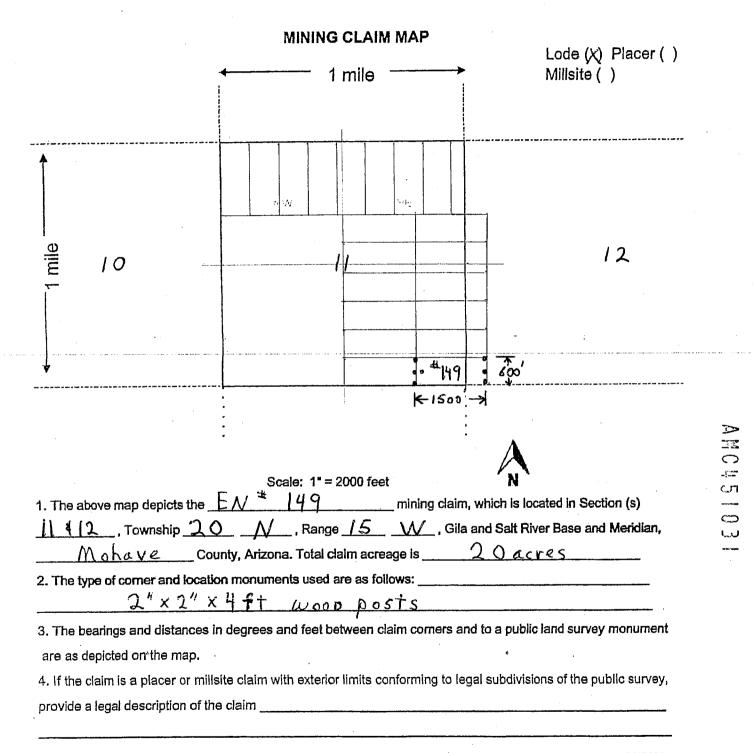

After recording return to: Pershing Resources 200 S. Virginia St. 8th Floor Reno, Nevada 89501

| LOCATION NOTICE FOR LODE MINING CLAIM                   |                       |                                                                                  |                      |   |
|---------------------------------------------------------|-----------------------|----------------------------------------------------------------------------------|----------------------|---|
| Amendment BLM Serial #                                  |                       |                                                                                  |                      |   |
| NOTICE IS HEREBY GIVEN that the                         | BLM<br>Date           |                                                                                  | 2018                 | • |
| EN # 139 lode mining claim has been located             | Stamp                 | 1 1 2<br>1 2 1<br>1 2 1                                                          |                      |   |
| by Nicholas BARR (agent) whose current mailing          |                       |                                                                                  | <del>~</del> .<br>ري |   |
| address is 5441 E. Mining Camp St.                      |                       | <b>- 4</b><br>- 4<br>- 4<br>- 4<br>- 4<br>- 4<br>- 4<br>- 4<br>- 4<br>- 4<br>- 4 |                      |   |
| Apache Junction AZ 85119.                               | L                     | 14                                                                               |                      |   |
| The general course of this claim is $\underline{E - W}$ | and it is situated in | nal.                                                                             | <br>N                |   |
|                                                         |                       | <u> </u>                                                                         | - Jame               |   |

County, Arizona. This claim is  $1500^{-6}$  feet in length and  $600^{-6}$  feet in width. 20 Total Claim Acreage. This claim runs from the location monument on which this location notice is posted on the centerline of the claim approximately 20 feet in a W direction to the Wend line and 1480 feet in a E direction to the E end line. This claim is marked by six monuments, one at each corner and one at the center of each end line of the claim. The location monument on which this notice is posted is situated within Section \_\_\_\_\_, Township \_20 N, Range 15 W, Gila Salt River Base and Meridian, Arizona and this claim encompasses portions

of the following quarter section(s), section(s), Township(s) and Range(s)\_

NE 14 Section 11 \$ NW/4 Section 12 T. 20N. R. 15 W.

Gila Salt River Base and Meridian, Arizona.

The locality of this claim with reference to some natural object or permanent monument and additional information (if any) concerning its locality are as follows: The NECORNER of claim is located 1900 ft WEST and 6650 ft. SouTH of survey movement located at NE Corver Section 1 T.20 N. R. 15 W. C5 R B & M. The above information is shown on the attached map. DATED AND POSTED on the ground this 25 day of March 2018.

LOCATOR(s) AGENT Vicholas Barr Print Name(s) Signature(s) \_ Agent for Pershing Resources) Form MCF100

provide a legal description of the claim \_\_\_\_

Form MCF100a Revised July 2014

This form is available from the Arizona Geology Survey and may be reproduced.