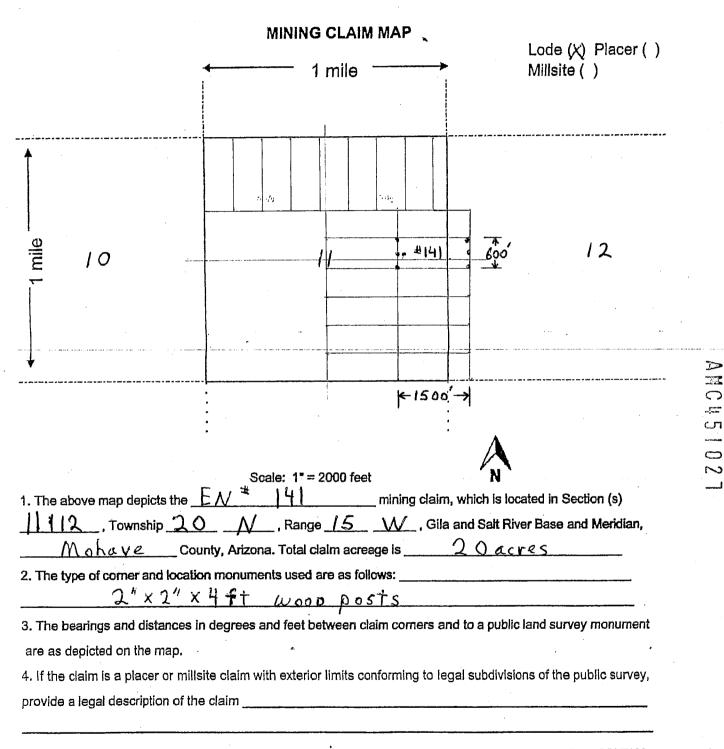

Printed For Lead File # AMC451026

Number of BLM Serial Nr: 10 Total Amount Paid: \$1,550.00

| Claim Name | BLM Serial No | Lead File No | Amount Paid |
|------------|---------------|--------------|-------------|
| EN 89      | AMC451004     | AMC450979    | \$155.00    |
| EN 90      | AMC451005     | AMC450979    | \$155.00    |
| EN 91      | AMC451006     | AMC450979    | \$155.00    |
| EN 139     | AMC451026     | - AMC451026  | \$155.00    |
| EN 141     | AMC451027     | AMC451026    | \$155.00    |
| EN 143     | AMC451028     | AMC451026    | \$155.00    |
| EN 145     | AMC451029     | AMC451026    | \$155.00    |
| EN 147     | AMC451030     | AMC451026    | \$155.00    |
| EN 149     | AMC451031     | AMC451026    | \$155.00    |
| EN 97      | AMC451342     | AMC451342    | \$155.00    |