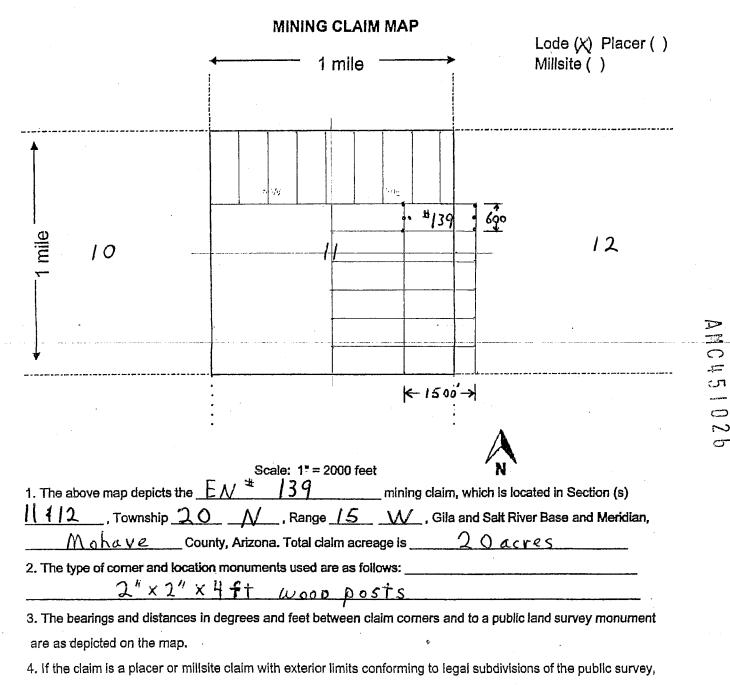

After recording return to: Pershing Resources 200 S. Virginia St. 8th Floor Reno, Nevada 89501

| LOCATION NOTICE FOR LODE MINING CLAIM                   |                       |                                                                                  |                      |   |
|---------------------------------------------------------|-----------------------|----------------------------------------------------------------------------------|----------------------|---|
| Amendment BLM Serial #                                  |                       |                                                                                  |                      |   |
| NOTICE IS HEREBY GIVEN that the                         | BLM<br>Date           |                                                                                  | 2018                 | • |
| EN # 139 lode mining claim has been located             | Stamp                 | 1 1 2<br>1 2 1<br>1 2 1                                                          |                      |   |
| by Nicholas BARR (agent) whose current mailing          |                       |                                                                                  | <del>~</del> .<br>ري |   |
| address is 5441 E. Mining Camp St.                      |                       | <b>- 4</b><br>- 4<br>- 4<br>- 4<br>- 4<br>- 4<br>- 4<br>- 4<br>- 4<br>- 4<br>- 4 |                      |   |
| Apache Junction AZ 85119.                               | L                     | 14                                                                               |                      |   |
| The general course of this claim is $\underline{E - W}$ | and it is situated in | nal.                                                                             | <br>N                |   |
|                                                         |                       | <u> </u>                                                                         | - Jame               |   |

County, Arizona. This claim is  $1500^{-6}$  feet in length and  $600^{-6}$  feet in width. 20 Total Claim Acreage. This claim runs from the location monument on which this location notice is posted on the centerline of the claim approximately 20 feet in a W direction to the Wend line and 1480 feet in a E direction to the E end line. This claim is marked by six monuments, one at each corner and one at the center of each end line of the claim. The location monument on which this notice is posted is situated within Section \_\_\_\_\_, Township \_20 N, Range 15 W, Gila Salt River Base and Meridian, Arizona and this claim encompasses portions

of the following quarter section(s), section(s), Township(s) and Range(s)\_

NE 14 Section 11 \$ NW/4 Section 12 T. 20N. R. 15 W.

Gila Salt River Base and Meridian, Arizona.

The locality of this claim with reference to some natural object or permanent monument and additional information (if any) concerning its locality are as follows: The NECORNER of claim is located 1900 ft WEST and 6650 ft. SouTH of survey movement located at NE Corver Section 1 T.20 N. R. 15 W. C5 R B & M. The above information is shown on the attached map. DATED AND POSTED on the ground this 25 day of March 2018.

LOCATOR(s) AGENT Vicholas Barr Print Name(s) Signature(s) \_ Agent for Pershing Resources) Form MCF100

provide a legal description of the claim \_\_\_\_

Form MCF100a Revised July 2014

This form is available from the Arizona Geology Survey and may be reproduced.