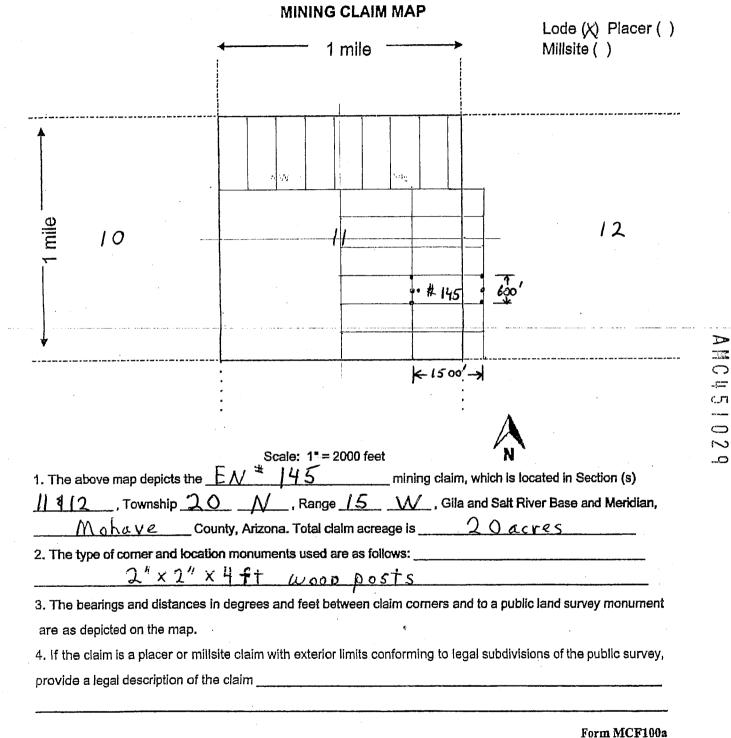

County, Arizona. This claim is  $1500^{-6}$  feet in length and  $600^{-6}$  feet in width. 20 Total Claim Acreage. This claim runs from the location monument on which this location notice is posted on the centerline of the claim approximately 20 feet in a W direction to the Wend line and 1480 feet in a E direction to the E end line. This claim is marked by six monuments, one at each corner and one at the center of each end line of the claim. The location monument on which this notice is posted is situated within Section \_\_\_\_\_, Township \_20 N, Range 15 W, Gila Salt River Base and Meridian, Arizona and this claim encompasses portions

of the following quarter section(s), section(s), Township(s) and Range(s)\_

NE 14 Section 11 \$ NW/4 Section 12 T. 20N. R. 15 W.

Gila Salt River Base and Meridian, Arizona.

The locality of this claim with reference to some natural object or permanent monument and additional information (if any) concerning its locality are as follows: The NECORNER of claim is located 1900 ft WEST and 6650 ft. SouTH of survey movement located at NE Corver Section 1 T.20 N. R. 15 W. C5 R B & M. The above information is shown on the attached map. DATED AND POSTED on the ground this 25 day of March 2018.