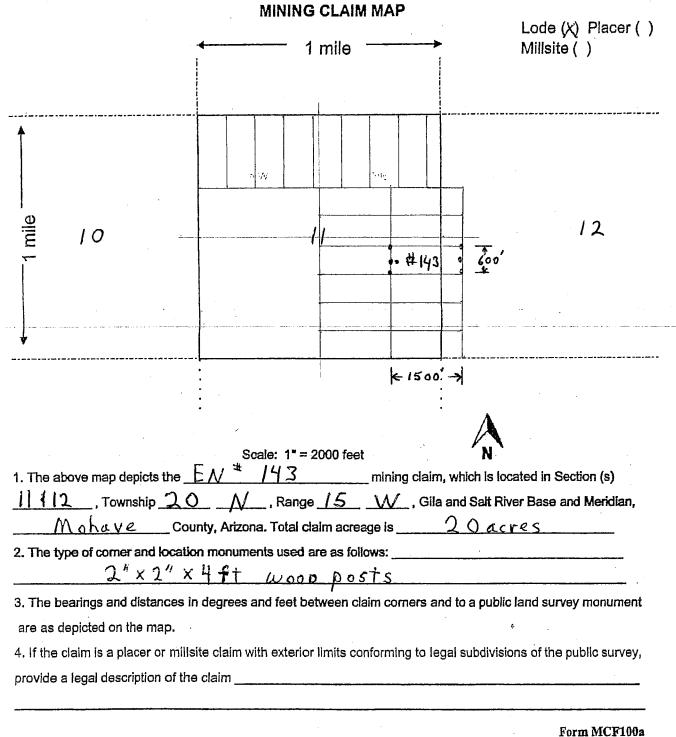

Printed For Lead File # AMC451026

Number of BLM Serial Nr: 10 Total Amount Paid: \$1,550.00

| Claim Name | BLM Serial No | Lead File No | Amount Paid |
|------------|---------------|--------------|-------------|
| EN 89      | AMC451004     | AMC450979    | \$155.00    |
| EN 90      | AMC451005     | AMC450979    | \$155.00    |
| EN 91      | AMC451006     | AMC450979    | \$155.00    |
| EN 139     | AMC451026     | - AMC451026  | \$155.00    |
| EN 141     | AMC451027     | AMC451026    | \$155.00    |
| EN 143     | AMC451028     | AMC451026    | \$155.00    |
| EN 145     | AMC451029     | AMC451026    | \$155.00    |
| EN 147     | AMC451030     | AMC451026    | \$155.00    |
| EN 149     | AMC451031     | AMC451026    | \$155.00    |
| EN 97      | AMC451342     | AMC451342    | \$155.00    |