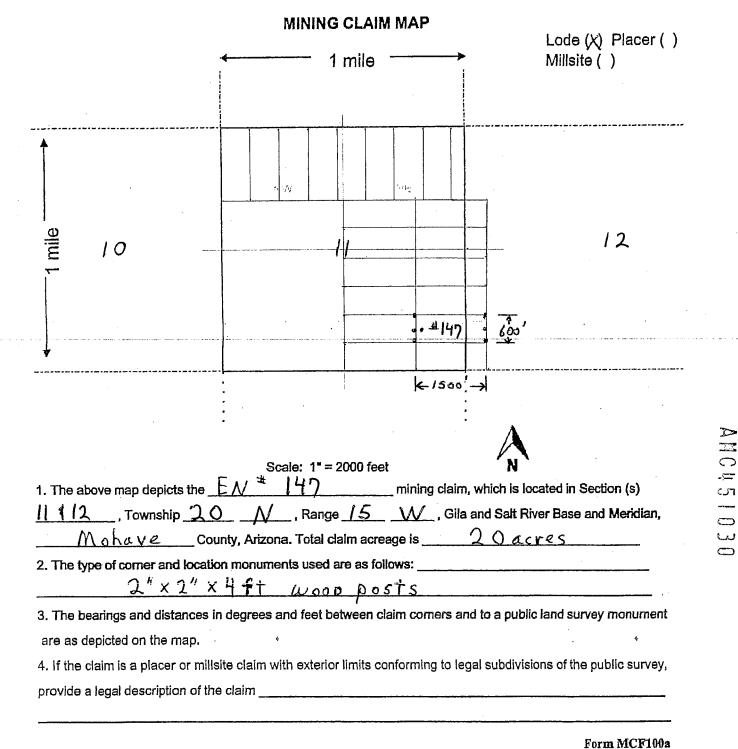

County, Arizona. This claim is  $1500^{-6}$  feet in length and  $600^{-6}$  feet in width. 20 Total Claim Acreage. This claim runs from the location monument on which this location notice is posted on the centerline of the claim approximately 20 feet in a W direction to the Wend line and 1480 feet in a E direction to the E end line. This claim is marked by six monuments, one at each corner and one at the center of each end line of the claim. The location monument on which this notice is posted is situated within Section \_\_\_\_\_, Township \_20 N, Range 15 W, Gila Salt River Base and Meridian, Arizona and this claim encompasses portions

of the following quarter section(s), section(s), Township(s) and Range(s)\_

NE 14 Section 11 \$ NW/4 Section 12 T. 20N. R. 15 W.

Gila Salt River Base and Meridian, Arizona.

The locality of this claim with reference to some natural object or permanent monument and additional information (if any) concerning its locality are as follows: The NECORNER of claim is located 1900 ft WEST and 6650 ft. SouTH of survey movement located at NE Corver Section 1 T.20 N. R. 15 W. C5 R B & M. The above information is shown on the attached map. DATED AND POSTED on the ground this 25 day of March 2018.